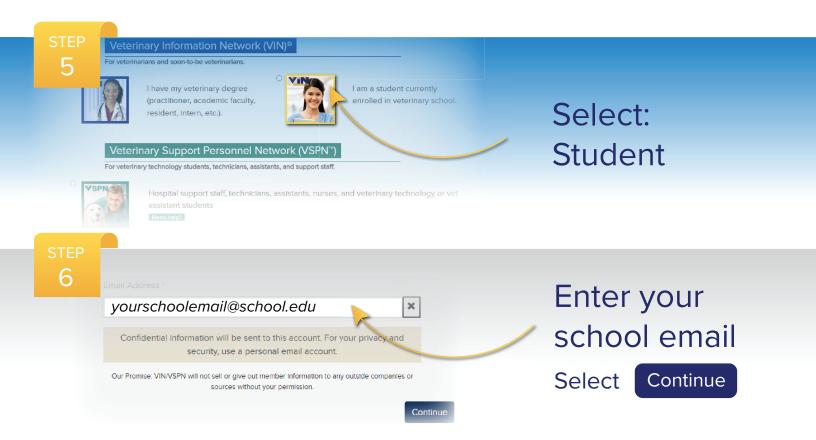

## Select: VIN Member Student

## **Complete your Student Application**

| For Veterinarians, By Veterinarians! Student Application                                                                                                                                                                                                                                                                                                                               | Veterinary Information Network      |
|----------------------------------------------------------------------------------------------------------------------------------------------------------------------------------------------------------------------------------------------------------------------------------------------------------------------------------------------------------------------------------------|-------------------------------------|
| Start Contact Info Education Personal Info Login In                                                                                                                                                                                                                                                                                                                                    | nfo Thank You                       |
| Student Application - Not a vet student? <u>click here</u> to go back                                                                                                                                                                                                                                                                                                                  |                                     |
| The VIN community is here to support you. But first we need to learn a little more about you. We take the privacy of the information that you provide to us very seriously, and we will not share or sell it. We use the information you provide to assure your qualifications for membership to the Veterinary Information Network and to communicate with you about your membership. |                                     |
| Salutation First Name * Middle Name                                                                                                                                                                                                                                                                                                                                                    | Last Name / Surname / Family Name * |
| Email<br>Personal School Email Address*<br>yourschoolemail@school.edu<br>Prev Next                                                                                                                                                                                                                                                                                                     |                                     |